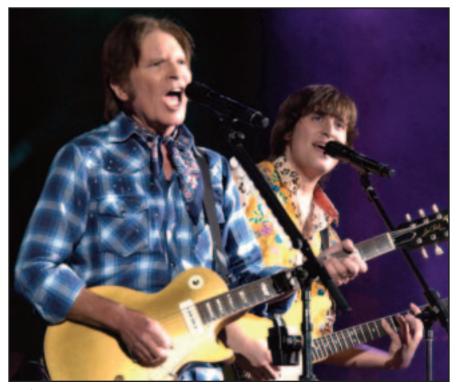

#### John Fogerty: My 50 Year Trip

Saturday, November 30 at 9pm; Sunday, December 8 at 9pm; Tuesday, December 10 at 7pm

A musical journey through Fogerty's hit parade with Creedence Clearwater Revival and selections from his iconic songbook. Inspired by the 50th anniversary of Woodstock, the concert recreates the sounds and spirit of 1969. Pictured: John Fogerty (left) performing with his son Shane.