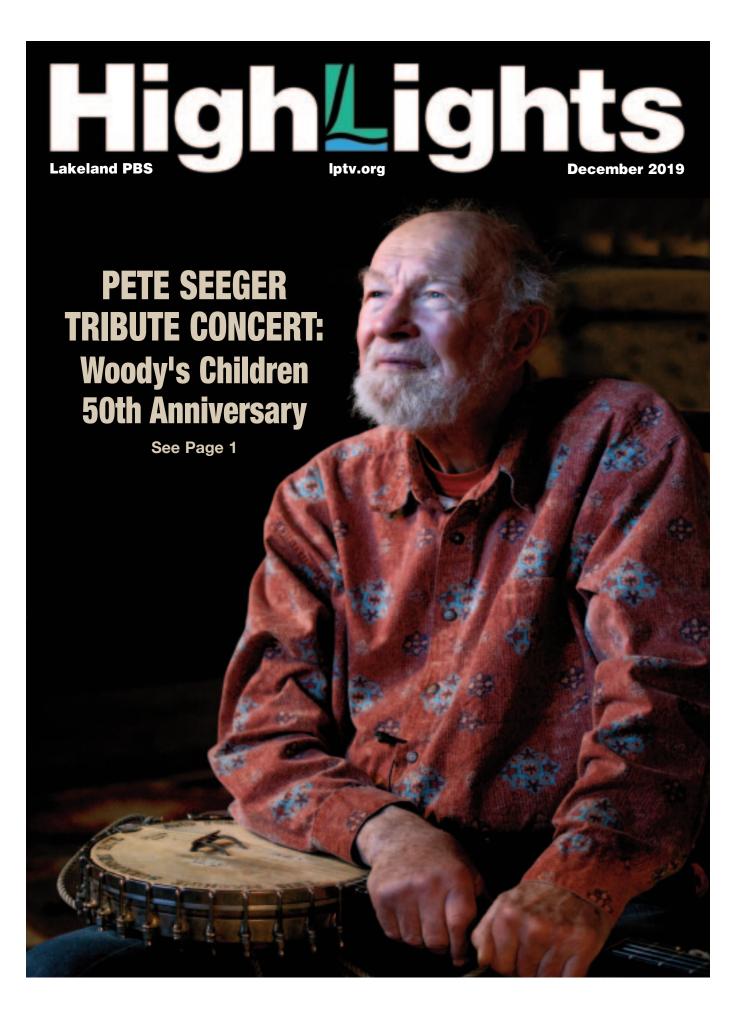

#### **Pete Seeger Tribute Concert:** Woody's Children 50th Anniversary

Saturday, November 30 at 10:30pm; Monday, December 2 at 8:30pm; Saturday, December 7 at 7pm

Join folk legends in a tribute to Pete Seeger. Noel Paul Stookey, Peter Yarrow, Tom Paxton, Holly Near, Tom Chapin, John McCutcheon, Dar Williams, Josh White, Jr. and others celebrate Seeger's 100th birthday in this historic concert.