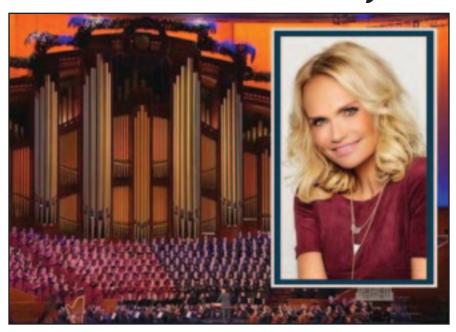

#### Christmas with the Tabernacle Choir **Featuring Kristin Chenoweth**

Monday, December 16 at 8pm; Tuesday, December 24 at 8pm

The Tabernacle Choir and Orchestra are joined by Kristin Chenoweth, Emmy and Tony Award-winning actress and singer (pictured), for this beloved Christmas tradition featuring favorite holiday music, dancing and storytelling.