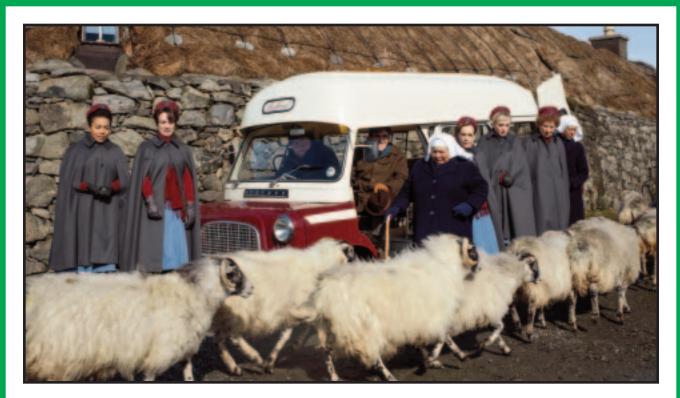

# Call The Midwife Holiday Special (2019)

Mother Mildred and the Nonnatus House team go to the Outer Hebrides in response to a nursing shortage. Navigating the terrain, they strive to keep up with the needs of the locals.

#### Wednesday, December 25 at 8pm

Also airs Friday, December 27 at 2:30am; Sunday, December 29 at 12am; Monday, December 30 at 2am