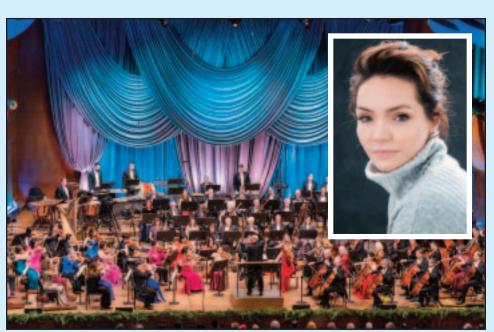

#### **Live From Lincoln Center** "New York Philharmonic New Year's Eve 2019: Sondheim Celebration"

Tuesday, December 31 at 7pm & 8:30pm

The New York Philharmonic and guest vocalist Katrina Lenk (pictured) celebrate the orchestral music of Stephen Sondheim, performing suites from "Sunday in the Park," "Into the Woods," "Sweeney Todd," and more.