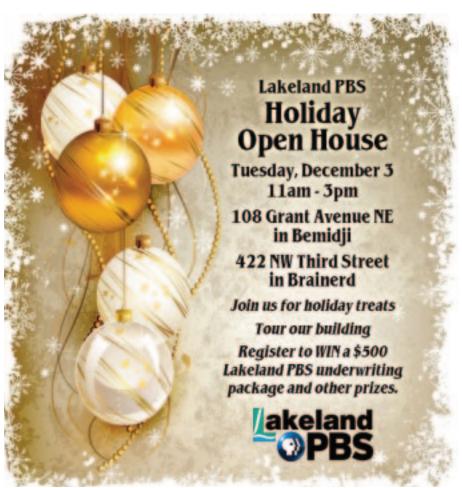

On December 3rd from 11 a.m. to 3 p.m., Lakeland PBS will be holding a holiday open house in both our Brainerd and Bemidji offices. We'll have holiday treats, hot apple cider and coffee, and we will be conducting tours of our facilities. Please stop in and visit with our staff and on-air talent and enjoy some holiday spirit. In Brainerd, our address is 422 NW 3rd Street, just east of Walgreens. If you didn't have an opportunity to see our newly remodeled Brainerd office and studio when we held our open house back in October, now is your opportunity. In Bemidji, we're located at 108 Grant Ave NE just south of the Sanford Center. We'll have the coffee on and we'll be expecting you!