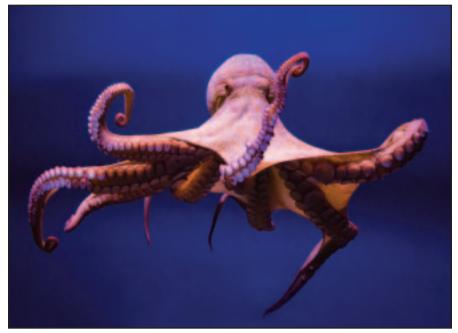

#### Amazon Fire TV

amazon appstore

Nature "Octopus: Making Contact"

Wednesday, December 11 at 7pm

Follow an Alaskan professor as he raises and studies a pet octopus in his home, making remarkable discoveries about its extraordinary intelligence, personality and skills. Octopuses are able to recognize faces and interact with other individuals.