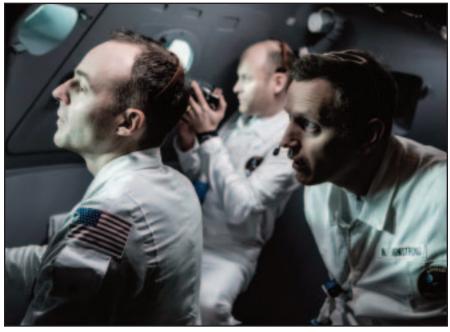

Also airs Thursday, December 12 at 12am

8 Days: To The Moon and Back

Sunday, December 1 at 3pm; Tuesday, December 3 at 7pm

Join Apollo 11 on its historic journey. The film seamlessly blends mission audio featuring conversations among Neil Armstrong, Buzz Aldrin and Michael Collins with new footage, NASA archive and stunning CGI to recreate the first moon landing.

Also airs Monday, December 2 at 12am; Wednesday, December 4 at 3am